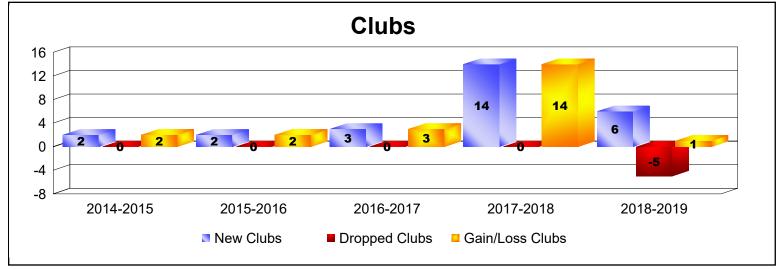

District 322 G

As of June 2019 Cumulative

| Year      | New<br>Clubs | Dropped<br>Clubs | Gain/<br>Loss<br>Clubs | New<br>Members | Charter<br>Members | Reinstate<br>Members | Transfer<br>Members | Total<br>Member<br>Added | Total<br>Members<br>Dropped | Gain/<br>Loss<br>Members |
|-----------|--------------|------------------|------------------------|----------------|--------------------|----------------------|---------------------|--------------------------|-----------------------------|--------------------------|
| 2014-2015 | 2            | 0                | 2                      | 198            | 63                 | 27                   | 1                   | 289                      | -229                        | 60                       |
| 2015-2016 | 2            | 0                | 2                      | 197            | 113                | 3                    | 1                   | 314                      | -161                        | 153                      |
| 2016-2017 | 3            | 0                | 3                      | 298            | 94                 | 7                    | 1                   | 400                      | -213                        | 187                      |
| 2017-2018 | 14           | 0                | 14                     | 1071           | 450                | 23                   | 5                   | 1549                     | -290                        | 1259                     |
| 2018-2019 | 6            | -5               | 1                      | 215            | 155                | 24                   | 5                   | 399                      | -862                        | -463                     |
| Average   | 5            | -1               | 4                      | 396            | 175                | 17                   | 3                   | 590                      | -351                        | 239                      |