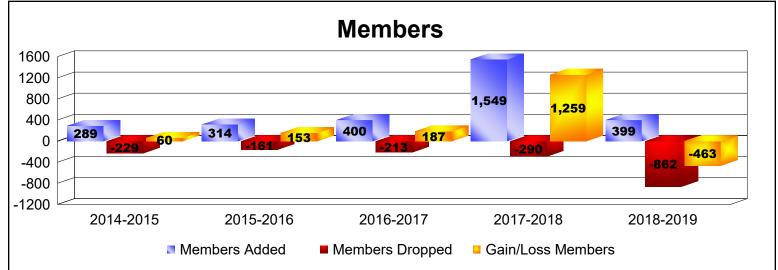

District 322 G

As of June 2019 Cumulative

| Year      | New<br>Clubs | Dropped<br>Clubs | Gain/<br>Loss<br>Clubs | New<br>Members | Charter<br>Members | Reinstate<br>Members | Transfer<br>Members | Total<br>Member<br>Added | Total<br>Members<br>Dropped | Gain/<br>Loss<br>Members |
|-----------|--------------|------------------|------------------------|----------------|--------------------|----------------------|---------------------|--------------------------|-----------------------------|--------------------------|
| 2014-2015 | 2            | 0                | 2                      | 198            | 63                 | 27                   | 1                   | 289                      | -229                        | 60                       |
| 2015-2016 | 2            | 0                | 2                      | 197            | 113                | 3                    | 1                   | 314                      | -161                        | 153                      |
| 2016-2017 | 3            | 0                | 3                      | 298            | 94                 | 7                    | 1                   | 400                      | -213                        | 187                      |
| 2017-2018 | 14           | 0                | 14                     | 1071           | 450                | 23                   | 5                   | 1549                     | -290                        | 1259                     |
| 2018-2019 | 6            | -5               | 1                      | 215            | 155                | 24                   | 5                   | 399                      | -862                        | -463                     |
| Average   | 5            | -1               | 4                      | 396            | 175                | 17                   | 3                   | 590                      | -351                        | 239                      |